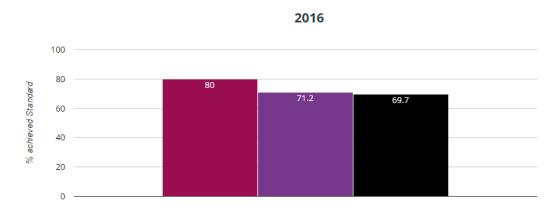

# End of Key Stage Two (Year 6) results for achieving the expected standard in Grammar, Punctuation and Spelling