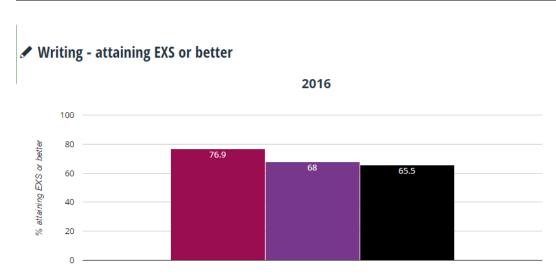

#### End of Key Stage One (Year 2) results for achieving expected standard or higher in writing