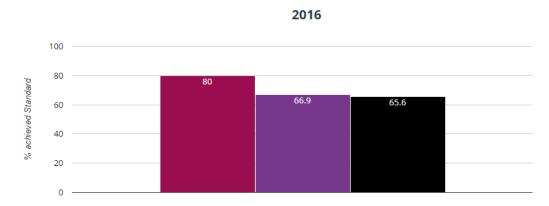

#### End of Key Stage Two (Year 6) results for achieving the expected standard in writing

# ✓ Writing - achieved standard