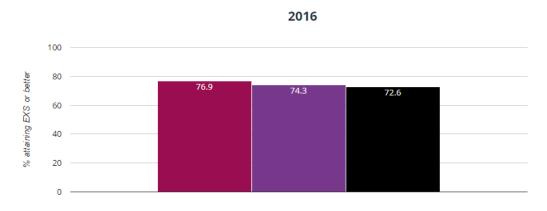

# Matching Green C of E Primary School 2015-2016 Results

# Key



#### **End of Reception (EYFS) year results**

#### ★ Good Level Of Development



#### **End of Year 1 Phonics Screening Test results**

# 🖢 Year 1: Working At



# End of Key Stage One (Year 2) results for achieving expected standard or higher in reading

# **III** Reading - attaining EXS or better



#### End of Key Stage One (Year 2) results for achieving expected standard or higher in writing



#### End of Key Stage One (Year 2) results for achieving expected standard or higher in maths

# • Maths - attaining EXS or better



# End of Key Stage Two (Year 6) results for achieving the expected standard in reading

# **III** Reading - achieved standard



#### End of Key Stage Two (Year 6) results for achieving the expected standard in writing

# ✓ Writing - achieved standard



#### **End of Key Stage Two (Year 6) results for achieving the expected standard in mathematics**

#### Maths - achieved standard



# End of Key Stage Two (Year 6) results for achieving the expected standard in Grammar, Punctuation and Spelling





# End of Key Stage Two (Year 6) results for achieving the expected standard in Reading, Writing and Mathematics combined

# ் RWM - achieved standard