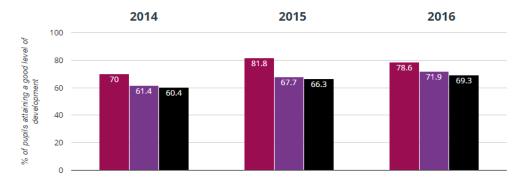

# Matching Green C of E Primary School 2015-2016 Results

# Key



#### **End of Reception (EYFS) year results**

#### ★ Good Level Of Development



#### **End of Year 1 Phonics Screening Test results**

# 🖢 Year 1: Working At



# End of Key Stage One (Year 2) results for achieving expected standard or higher in reading

# **III** Reading - attaining EXS or better



#### End of Key Stage One (Year 2) results for achieving expected standard or higher in writing



#### End of Key Stage One (Year 2) results for achieving expected standard or higher in maths

# • Maths - attaining EXS or better



# End of Key Stage Two (Year 6) results for achieving the expected standard in reading

# **III** Reading - achieved standard



#### End of Key Stage Two (Year 6) results for achieving the expected standard in writing

# ✓ Writing - achieved standard



#### **End of Key Stage Two (Year 6) results for achieving the expected standard in math