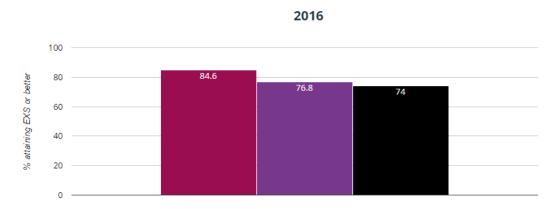

# End of Key Stage One (Year 2) results for achieving expected standard or higher in reading

# **III** Reading - attaining EXS or better