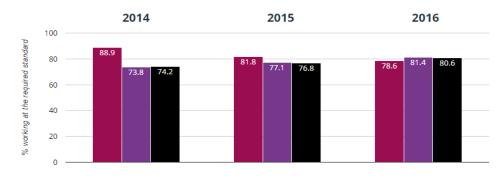

# Matching Green C of E Primary School 2015-2016 Results

# Key



#### **End of Reception (EYFS) year results**

#### ★ Good Level Of Development



#### **End of Year 1 Phonics Screening Test results**

# 🖢 Year 1: Working At



# End of Key Stage One (Year 2) results for achieving expected standard or higher in reading

# **III** Reading - attaining EXS or better



#### End of Key Stage One (Year 2) results for achieving expected standard or higher in writing



#### End of Key Stage One (Year 2) results for achieving expected standard or higher in maths

# • Maths - attaining EXS or better



# End of Key Stage Two (Year 6) results for achieving the expected standard in reading

# **III** Reading - achieved standard



#### End of Key Stage Two (Year 6) results for achieving the expected standard in writing

# ✓ Writing - achieved standard



#### **End of Key Stage Two (Year 6) results for achieving the expected standard in mathematics**

#### Maths - achieved standard



# End of Key Stage Two (Year 6) resu