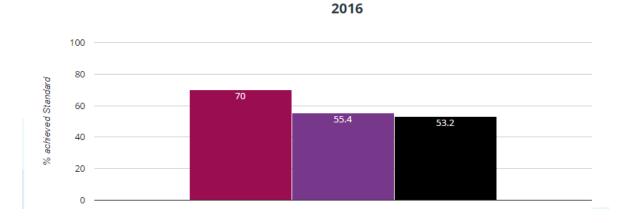

#### **End of Key Stage Two (Year 6) results for achieving the expected standard in mathematics**

#### Maths - achieved standard