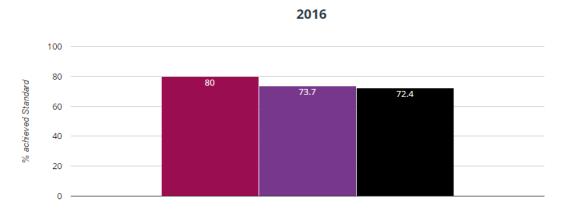

# End of Key Stage Two (Year 6) results for achieving the expected standard in reading

# **III** Reading - achieved standard