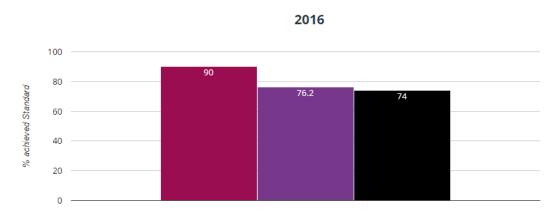

#### **End of Key Stage Two (Year 6) results for achieving the expected standard in mathematics**

#### Maths - achieved standard